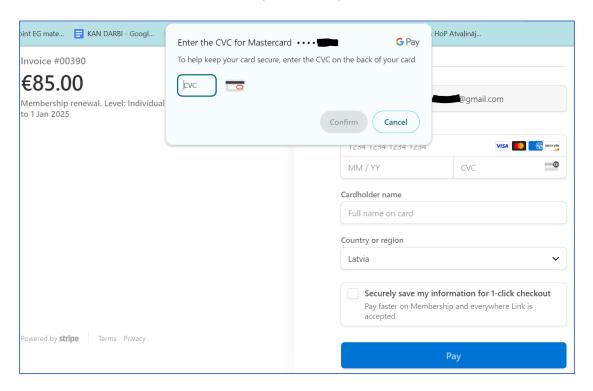

When paying by card, the "Pay online" form will automatically include your e-mail address, the amount to be paid and the invoice number, as shown below.

Next, enter your card information in the payment form. If your payment card is linked to your Google account, you can quickly fill in the card information by providing the CVC number found on your card and clicking "Confirm". If you preferer to enter the information manually, simply click "Cancel". When your card information is entered, click the blue "Pay" button to proceed.