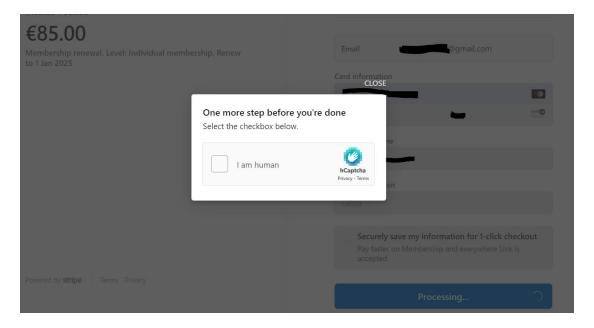

To finalize the payment you need to confirm that you are human by checking the box and completing the verification assignment.

When the payment has been finalized you will be redirected back to your membership profile, where you will see a message confirming that the payment has been successful. If you don't see this confirmation, please make sure that your card has been activated for internet payments and that your payment settings and bank balance allow the amount to be paid.