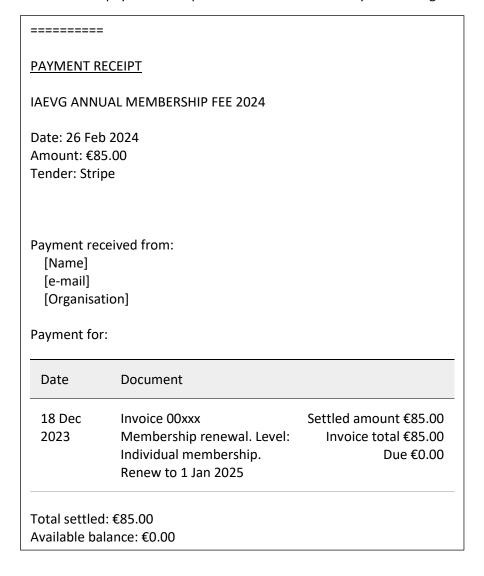

If you encounter difficulties, please write to <a href="mailto:membership@iaevg.com">membership@iaevg.com</a> describing the situation.

You will receive a payment receipt at the email address that you have registered for your IAEVG account: