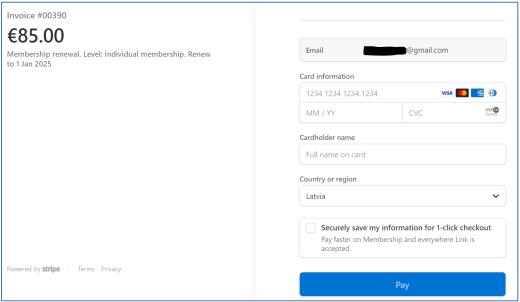

When paying by card, the "Pay online" form will automatically include your e-mail address, the amount to be paid and the invoice number, as shown below.

Next, enter your card information in the payment form. If your payment card is linked to your Google account, you can quickly fill in the card information by providing the CVC number found on your card and clicking "Confirm". If you preferer to enter the information manually, simply click "Cancel". When your card information is entered, click the blue "Pay" button to proceed.