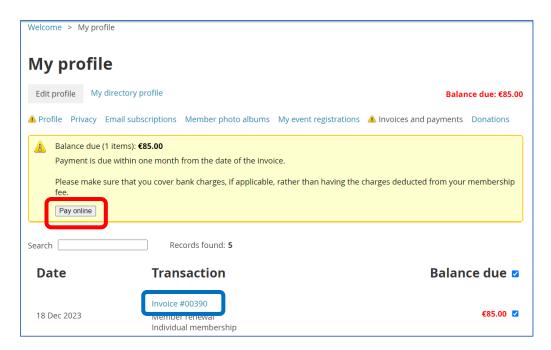

## INSTRUCTIONS FOR RENEWING YOUR ANNUAL IAEVG MEMBERSHIP

When it is time to renew your IAEVG membership, you will see an announcement about your membership invoice when logging into your member profile. The invoice shows the fee you initially indicated when registering. The example used is for an individual membership without discount.

Please try to pay within one month from the date of the invoice. If you are unable to meet this deadline, your invoice remains valid and awaiting payment – no need for a new one. **To pay the invoice by card**, click the "Pay online" button (outlined in red in the screen snip below). **To receive an invoice for payment by bank transfer**, click the Invoice # (outlined in blue below). The invoice will automatically appear in a new window for your convenience.