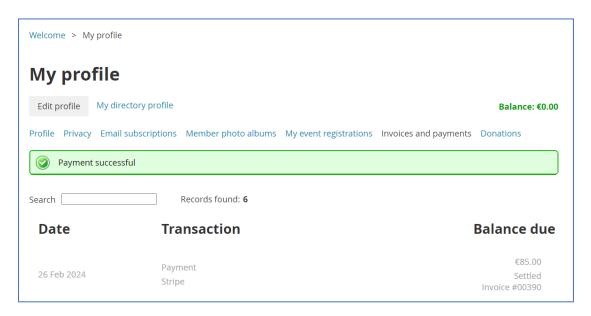

To finalize the payment you need to confirm that you are human by checking the box and completing the verification assignment.

When the payment has been finalized you will be redirected back to your membership profile, where you will see a message confirming that the payment has been successful. If you don't see this confirmation, please make sure that your card has been activated for internet payments and that your payment settings and bank balance allow the amount to be paid.